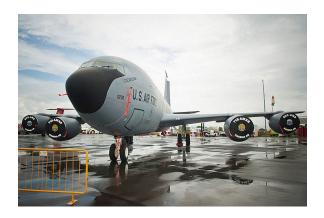

### Section 3: Plugs & Protection

The **Engine Exhaust Plugs** are custom fit for your Boeing 707, 720 (C-137 Stratoliner, E-3 Sentry AWACS) exhaust openings, made with heavy-duty vinyl material, and stuffed with a single block of sculpted urethane foam. Each plug has a zipper that allows the foam to be removed and dried if necessary. Exhaust plugs have 'remove before flight' streamers sewn onto the face of the plugs. Most plugs are imprinted with the aircraft registration number in black for an extra charge. Exhaust plugs may be inserted soon after flight when the engine is still warm. Engine Inlet Plugs are commonly referred to as Cowl Plugs, Intake Plugs, Cowl Blocks, Engine Blocks, and Engine Bungs.

The **Engine Inlet Plugs** are custom fit for your Boeing 707, 720 (C-137 Stratoliner, E-3 Sentry AWACS) intakes, made with heavy-duty vinyl material, and stuffed with a single block of sculpted urethane foam. Each plug has a zipper that allows the foam to be removed and dried if necessary. Engine plugs have 'remove before flight' streamers sewn onto the face of the plugs. Most plugs are imprinted with the aircraft registration number in black for an extra charge. Storage bag NOT included. Engine plugs may be inserted after flight when the engine is still warm. Engine Inlet Plugs are commonly referred to as Cowl Plugs, Intake Plugs, Cowl