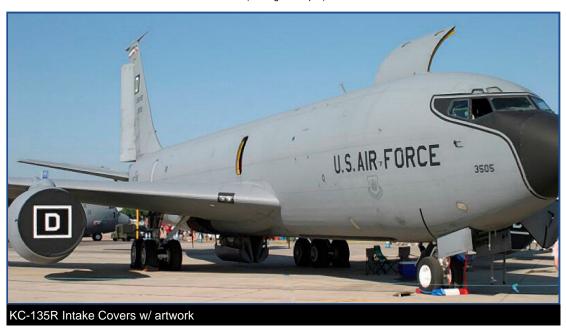

KC-135 "Tamborine" type Intake Covers

KC-135 Intake Covers, "Tambourine" type

| Description                                                    | Part Number | Price      |
|----------------------------------------------------------------|-------------|------------|
| INTAKE PLUGS (set of 4)                                        | B707-120    | Contact Us |
| BYPASS VENT & TURBINE EXHAUST PLUGS, TF-33 engines (set of 12) | B707-220    | Contact Us |
| EXHAUST PLUGS (set of 4)                                       | B707-235    | Contact Us |
| BYPASS VENT PLUGS (set of 8)                                   | B707-240    | Contact Us |