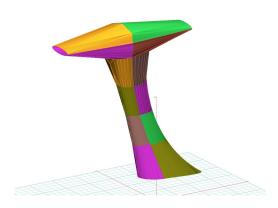

Autogyro Calidus Rotor Mast Cover, 3D model

Autogyro Calidus Rotor Mast Cover, 3D model

| Description          | Part Number | Price    |
|----------------------|-------------|----------|
| ROTOR HUB/MAST COVER | CVN-300     | \$315.00 |