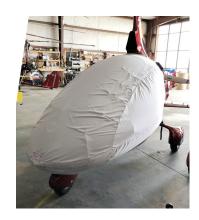

#### Section 7: Light Weight Products: Travel Covers and FlyAway Covers

The Autogyro Cavalon Gyrocopter Lightweight Travel Canopy/Nose Cover is the same design as our standard bubble cover, but the material used is very lightweight and will fold up and store in a smaller space.

Travel Covers are made with Silver Solution-Dyed Polyester fabric and fully lined over the entire cover. The material is lightweight and more compact for easy stowage in the aircraft. The polyester material is water resistant, but only intended for occasional use outside. We also have an ultra lightweight material available for fitted hangar dust covers. For daily outdoor use, the non-travel Sunbrella Cover is the best choice.

Cavalon Gyrocopter Bubble Cover, test fit cover

| Description                                  | Part Number | Price    |
|----------------------------------------------|-------------|----------|
| TRAVEL COVER, Light Weight Canopy/Nose Cover | CVN-800     | \$470.00 |