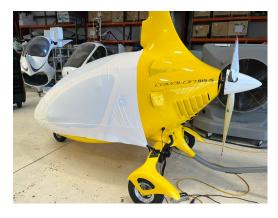

#### Section 1: Cockpit/Bubble Covers

The Autogyro Cavalon Gyrocopter Canopy/Nose Cover helps reduce damage to the upholstery and avionics caused by excessive heat and can eliminate problems caused by leaking door and window seals. They keep the windshield and window surfaces clean and help prevent vandalism and theft.

Canopy/Nose Covers enclose the entire canopy including the windshield, skylights, and chin bubble. Attachment buckles are made of nonmetal Delrin, designed for rugged outdoor use. Both the top and bottom hems of the cover have a special rope-hem feature with which they can be tightened to help prevent abrasive chafing of the windshield. Pockets are sewn into the cover for the temperature probe and pitot tubes. The bubble cover is reinforced with patches at hinge points, door handles, and for the windshield wipers. For ease of installation, the bubble cover is color-coded (red=left, green=right) with color swatches sewn into the cornersThis cover type is made from Silver Acrylic Sunbrella canvas and is 100% lined with a soft and smooth microfiber. Bruce's Custom Covers developed this material combination especially for aircraft protection. The outer material is medium weight and treated for water resistance, UV resistance and anti-static buildup. The inner lining is a very soft and smooth microfiber to prevent scratching. The material is very reflective, and tests show that the cabin interior temperature can be reduced to near-ambient temperature on the hottest of days. It is water, ice and snow repellent, yet breathable to allow moisture to escape from between the cover and the aircraft surface.

Autogyro Cavalon Canopy/Nose Cover, test fit cover

Cavalon Gyrocopter Bubble Cover, test fit cover

| Description       | Part Number | Price    |
|-------------------|-------------|----------|
| CANOPY/NOSE COVER | CVN-000     | \$585.00 |